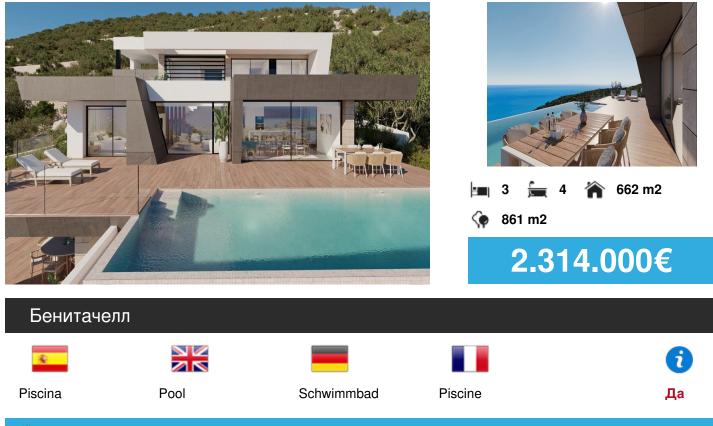

## продажа. Вилла в Benitachell

Ref. OS96304

## 🏟 Описание

In the paradisiacal Cumbre del Sol, on the Costa Blanca North, a villa with spectacular sea views has been projected. A newly built villa on one of the best located plots within the Cumbre del Sol residential complex. The incredible views from this plot are a real treat for the senses and the main feature of this villa. Thats why we named it Villa Bluesea. The blue of the sea is integrated with the white of the facade, the raw and native stone present in the walls that terrace the plot, marking the exterior lines of the house and integrating it into the environment. Villa Bluesea is divided into 3 heights and all rooms face the sea, integrating it into the house through large windows. The ...