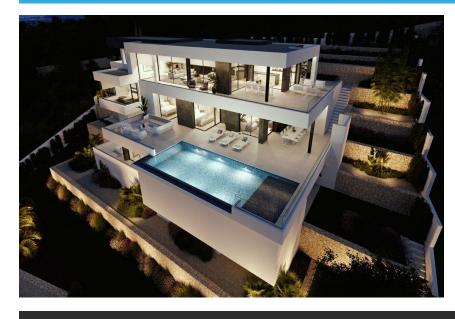

## Бенитачелл

Piscina

Pool

Schwimmbad

Piscine

Да

## **А** Описание

Project - Villa Elegance is a property located in the Cumbre del Sol Resort, more specifically in the Jazmines Residential Estate, an exclusive area of large luxury villas that elegantly overlook the Mediterranean Sea. Its more than  $625m^2$  have been distributed over three floors and are subtly integrated into the environment, adapting to the natural slope of the land and allowing the blue of the sea to be present at all times in almost all the house. This property has many unique rooms to enjoy during different times of the day, but certainly if there is one that deserves a special mention is the master bedroom, a huge room bathed in natural light, distributed to enjoy the sea views at all ...