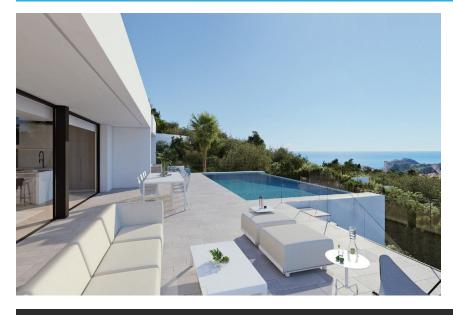

## продажа. Вилла в Benitachell

Ref. OS44489

🔳 3 늘 5 🏠 770 m2

🌘 1.338 m2

2.788.000€

## Бенитачелл

Piscina

Pool

Schwimmbad

Piscine

Да

## **М** Описание

Project - We are creating villas for all life styles in the Residential Resort Cumbre del Sol, you just need to chose the one which best suits you and your family, with a unique location between Alicante and Valencia city. Villa Infinity is designed for enjoyment and recreation. All the extras of this modern luxury villa can be found on this plot of more than 1,300 square metres. A villa with 3 bedrooms, 5 bathrooms and parking for 4 cars: 2 spaces under a covered porch and 2 in a locked garage. The main bedroom has an en-suite bathroom and a spacious walk-in closet, its porch allows you to admire the Mediterranean sea in all its beauty. The other two bedrooms share a marvelous terrace and...