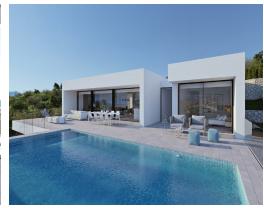

## продажа. Вилла в Benitachell

Ref. OS44489

🔳 3 늘 5 🏠 770 m2

🌘 1.338 m2

2.788.000€

## Бенитачелл

Piscina

Pool

Schwimmbad

Piscine

Да

## **М** Описание

Project - We are creating villas for all life styles in the Residential Resort Cumbre del Sol, you just need to chose the one which best suits you and your family, with a unique location between Alicante and Valencia city. Villa Infinity is designed for enjoyment and recreation. All the extras of this modern luxury villa can be found on this plot of more than 1,300 square metres. A villa with 3 bedrooms, 5 bathrooms and parking for 4 cars: 2 spaces under a covered porch and 2 in a locked garage. The main bedroom has an en-suite bathroom and a spacious walk-in closet, its porch allows you to admire the Mediterranean sea in all its beauty. The other two bedrooms share a marvelous terrace and...