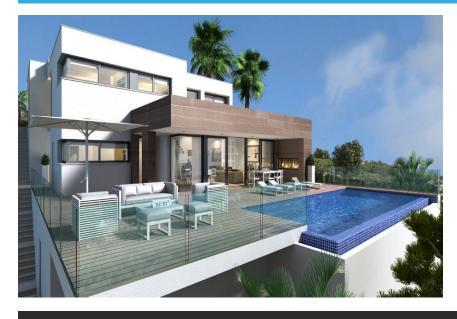

## **П** Описание

Project - This modern designed house is located in the most exclusive area of the Cumbre del Sol residential estate, in the luxurious Residencial Jazmines, a complex that contains large luxury villas with impressive views of the sea and fantastic night-time views of the Skyline of Calpe and Benidorm in the background. Just a 10-minute drive from Cala del Moraig and the towns of Jávea and Moraira. Villa Del Puerto is designed to enjoy fantastic sea views, as well as the climate and the light of the Mediterranean. With large windows that let the light and warmth of the sun flood in, exterior dining room and sitting room with a fireplace and several terraces for sunbathing and enjoying the op...